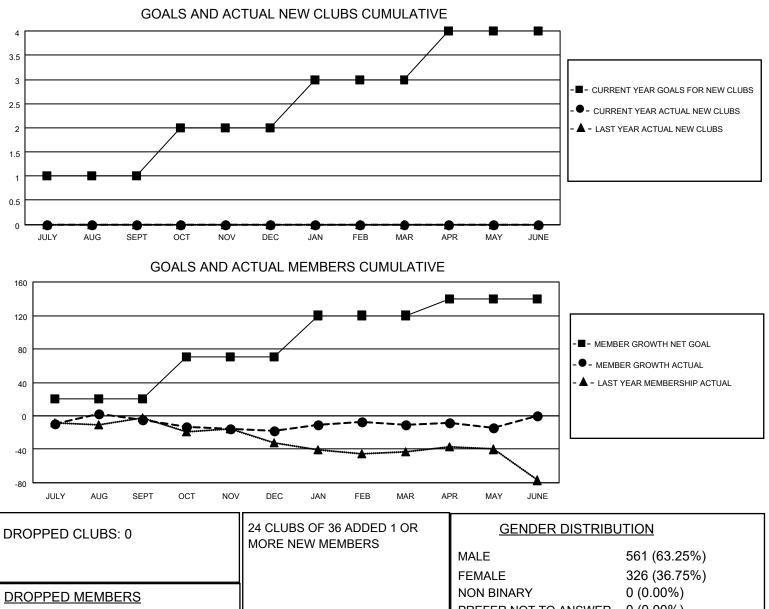

## LOCATION CALIFORNIA

District 4 C1

Results as of: 5/31/2023

| Clubs                 |               |           |               | Members               |                        |                         |                                                    |
|-----------------------|---------------|-----------|---------------|-----------------------|------------------------|-------------------------|----------------------------------------------------|
| RESULTS FOR 2022-2023 |               |           |               | RESULTS FOR 2022-2023 |                        |                         |                                                    |
| QUARTER               | NEW CLUB GOAL | NEW CLUBS | DROPPED CLUBS | QUARTER               | BER GROWTH NET<br>GOAL | MEMBER GROWTH<br>ACTUAL | DROPPED<br>MEMBERS ACTUAL<br>(including transfers) |
| JULY/AUG/SEPT         | 1             | 0         | 0             | JULY/AUG/SEPT         | 20                     | 36                      | 40                                                 |
| OCT/NOV/DEC           | 1             | 0         | 0             | OCT/NOV/DEC           | 50                     | 22                      | 34                                                 |
| JAN/FEB/MAR           | 1             | 0         | 0             | JAN/FEB/MAR           | 50                     | 32                      | 21                                                 |
| APR/MAY/JUNE          | 1             | 0         | 0             | APR/MAY/JUNE          | 20                     | 16                      | 17                                                 |

| DROPPED MEMBERS |     |                           | FEMALE<br>NON BINARY<br>PREFER NOT TO ANSWER | 326 (36.75%)<br>0 (0.00%)<br>0 (0.00%) |
|-----------------|-----|---------------------------|----------------------------------------------|----------------------------------------|
| DECEASED        | 18  |                           |                                              | 0 (0.00 %)                             |
| CLUB CANCELLED  | 0   | CLICK HERE FOR CUMULATIVE | TOTAL FAMILY UNIT MEMBERS                    | 186                                    |
| OTHER           | 94  | MEMBERSHIP DATA           |                                              |                                        |
| TOTAL           | 112 |                           | FAMILY MEMBERS PAYING HALF DUES 96           |                                        |
|                 |     |                           |                                              |                                        |